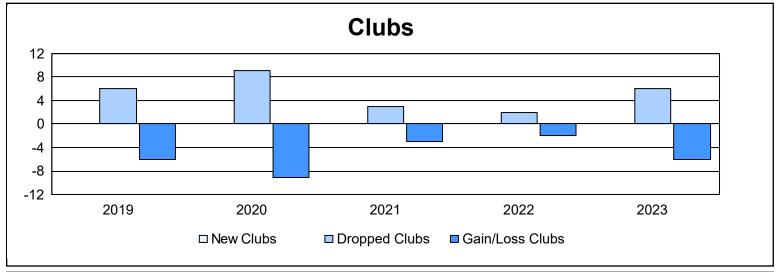

| Year      | New<br>Clubs | Dropped<br>Clubs | Gain/<br>Loss<br>Clubs | New<br>Members | Charter<br>Members | Reinstate<br>Members | Transfer<br>Members | Total<br>Member<br>Added | Total<br>Members<br>Dropped | Gain/<br>Loss<br>Members |
|-----------|--------------|------------------|------------------------|----------------|--------------------|----------------------|---------------------|--------------------------|-----------------------------|--------------------------|
| 2018-2019 | 0            | 6                | -6                     | 353            | 3                  | 22                   | 30                  | 408                      | 666                         | -258                     |
| 2019-2020 | 0            | 9                | -9                     | 222            | 0                  | 17                   | 22                  | 261                      | 563                         | -302                     |
| 2020-2021 | 0            | 3                | -3                     | 334            | 0                  | 10                   | 11                  | 355                      | 467                         | -112                     |
| 2021-2022 | 0            | 2                | -2                     | 439            | 0                  | 20                   | 20                  | 479                      | 517                         | -38                      |
| 2022-2023 | 0            | 6                | -6                     | 446            | 1                  | 13                   | 24                  | 484                      | 510                         | -26                      |
| Average   | 0            | 5                | -5                     | 359            | 1                  | 16                   | 21                  | 397                      | 545                         | -147                     |