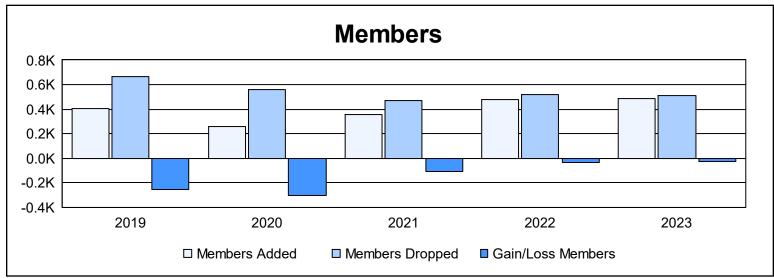

| Year      | New<br>Clubs | Dropped<br>Clubs | Gain/<br>Loss<br>Clubs | New<br>Members | Charter<br>Members | Reinstate<br>Members | Transfer<br>Members | Total<br>Member<br>Added | Total<br>Members<br>Dropped | Gain/<br>Loss<br>Members |
|-----------|--------------|------------------|------------------------|----------------|--------------------|----------------------|---------------------|--------------------------|-----------------------------|--------------------------|
| 2018-2019 | 0            | 6                | -6                     | 353            | 3                  | 22                   | 30                  | 408                      | 666                         | -258                     |
| 2019-2020 | 0            | 9                | -9                     | 222            | 0                  | 17                   | 22                  | 261                      | 563                         | -302                     |
| 2020-2021 | 0            | 3                | -3                     | 334            | 0                  | 10                   | 11                  | 355                      | 467                         | -112                     |
| 2021-2022 | 0            | 2                | -2                     | 439            | 0                  | 20                   | 20                  | 479                      | 517                         | -38                      |
| 2022-2023 | 0            | 6                | -6                     | 446            | 1                  | 13                   | 24                  | 484                      | 510                         | -26                      |
| Average   | 0            | 5                | -5                     | 359            | 1                  | 16                   | 21                  | 397                      | 545                         | -147                     |